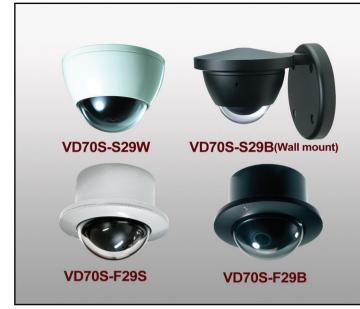

The Crystal clear Dome window is made of polycarbonate to protect the camera from any violent attack on it.

This unit looks so elegant as much as the camera quality stands for. The unique face aims to best fit to the environment decorative to any place. It lasts its beautiful shape long time with scratch-free coating.

An eye ball is located for all directional mount and users can assemble and disassemble this unit with ease by the scientific mechanism of the design.

- Unique face aims to best fit to the environment decorative to any place
- Eye ball structure located for all directional mount enables user to assemble and disassemble the unit with ease