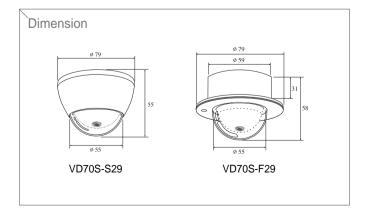

| MODEL                    | VD70S                                                          |
|--------------------------|----------------------------------------------------------------|
| Image sensor             | 1/3" Sony Super HAD CCD II                                     |
| Effective Pixels         | NTSC: 768(H) x 494(V)                                          |
|                          | PAL: 752(H) x 582(V)                                           |
| H. Resolution            | 600 TV Lines(Day) / 650 TV Lines(Night)                        |
| Synchronizing system     | Internal                                                       |
| Scanning system          | NTSC: 525 Lines PAL: 625 Lines 2:1 Interlaced                  |
| Video output             | 1.0Vp-p Composite 75 Ohms                                      |
| S/N ratio                | More than 52dB (AGC Off)                                       |
| Min. Illumination        | 0.1Lux at F1.2(Sens-up Off), 0.0001Lux at F1.2(Sens-up, x 512) |
| Shutter Speed            | NTSC:1/60~1/100,000 sec. PAL:1/50~1/100,000 sec.               |
| Gamma Correction         | Standard $\gamma = 0.45$                                       |
| White Balance            | 1,800 °K ~ 11,000 °K Auto                                      |
|                          | ATW/Push Lock/Manual selectable by OSD                         |
| Gain Control             | Standard : -6dB ~ 34dB Auto / Maximum by OSD                   |
| Smear Effect             | 0.005%                                                         |
| Power source             | 12VDC                                                          |
| Operating current        | 120mA                                                          |
| Lens                     | 2.9mm(120°)                                                    |
| Lens Option              | 3.6mm(92°), 4.3mm(78°), 6mm(54°)                               |
| Iris Control             | Auto                                                           |
| Operating temp./Humidity | -10°C ~ 50°C (Humidity : 0%RH ~ 90%RH)                         |
| Measurement (mm)         | Surface Mount: 79(Ø) x 55(H)                                   |
|                          | Flush Mount : 79(Ø) x 58(H)                                    |
| Weight (Approx.g)        | 300                                                            |
| Function                 |                                                                |
| WDR                      | Off / On (User selectable by OSD)                              |
| 2D/3DNR                  | Off / On (User selectable by OSD)                              |
| Sens-up                  | Off / 2x ~ 512x                                                |
| Motion Detection         | On/Off (8 Zone setting available)                              |
| Digital Zoom             | Off, X1 ~ X6                                                   |
| White Balance            | Auto (ATW) / Push Lock / User Selectable                       |
| Privacy Mask             | Off / On (8 Zone setting available)                            |