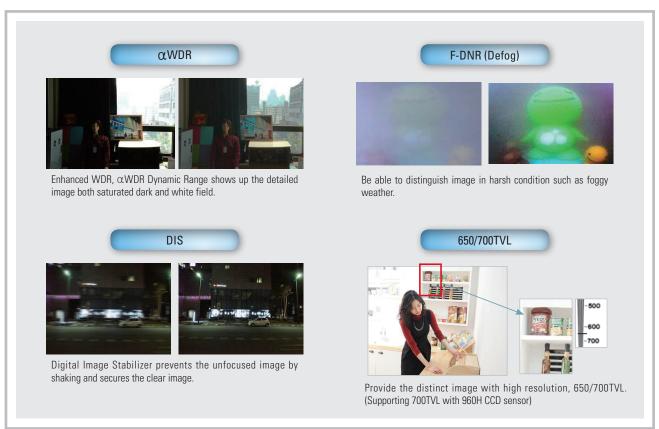

#### NVP2180/2190 Main Features

# High-performance CCD Image Signal Processor NVP2180/2190

NVP2180/2190 is a high-end and high-performance image signal processor (ISP) to upgrade your CCTV camera.

With aWDR(Alpha Wide Dynamic Range) and F-DNR(Fog Digital Noise Reduction), you will have a distinct image in any severe circumstances: ambient light, fog, rain, etc. αWDR is advanced

as well the dark scene at the same time. This enhanced image can be also improved by using combination of D-WDR and 3D-NR. In addition, new special features include DIS (Digital Image Stabilizer), PIP (picture in picture), Polygon privacy mask zone, which bring with effective higher performances. More features such as sens-up, smart digital zoom, motion detection, and user define OSD, etc. will help you to have better images you need.

#### Features

- α Wide Dynamic Range (αWDR)
- F-DNR (Defog)
- Semi Autofocus (AF)
- Digital Image Stabilizer (DIS)
- Smart-NR (3D-NR+Motion detection)
- D-WDR
- Low shutter(up to x 256)
- Dead pixel correction
- Motion detection (4 areas)
- Polygon privacy mask (8 zones)
- Smart IR / Smart D-Zoom
- Line-lock external synchronization
- PIP / User defined OSD
- On-Chip SDRAM & MCU & Flash memory