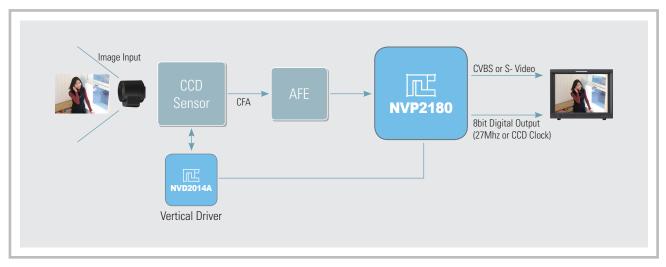

## Application Diagram

### Analog Camera Application

■ Find a blue ocean with NVP2180/2190. With the same image sensor you can excel your competitors. Embedded MCU, SDRAM and flash memory will enhance the full of new features in your system more cost-effective.